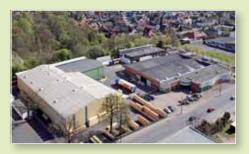

### Generation long knowledge

Our company was founded in 1964. Only a few decades later the business developed from originally only locally active timber merchant into a nationwide powerful wholesale and distribution business with worldwide contacts. The headquarter of our company is situated at the Oldenburger Straße in Vechta and comprises an area of about 80.000 m2.

with this philosophy, we have been investing for years in the constant expansion and modernization of our headoffice in Vechta and the three subsidiaries in Leipzig, Hannover and Münster. This way our customers can convince themselves near by of the capability and the know-how of the Ahmerkamp Timber Group.